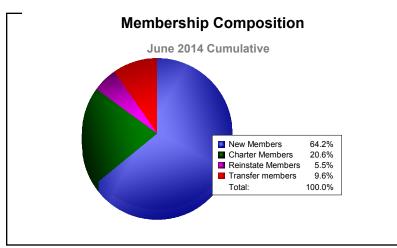

District 4 C4 As of June 2014 Cumulative

| Year      | New<br>Clubs | Dropped<br>Clubs | Gain/<br>Loss<br>Clubs | New<br>Members | Charter<br>Members | Reinstate<br>Members | Transfer<br>Members | Total<br>Member<br>Added | Total<br>Members<br>Dropped | Gain/<br>Loss<br>Members |
|-----------|--------------|------------------|------------------------|----------------|--------------------|----------------------|---------------------|--------------------------|-----------------------------|--------------------------|
| 2009-2010 | 1            | 0                | 1                      | 151            | 33                 | 17                   | 5                   | 206                      | -267                        | -61                      |
| 2010-2011 | 0            | -4               | -4                     | 129            | 0                  | 13                   | 11                  | 153                      | -289                        | -136                     |
| 2011-2012 | 3            | -2               | 1                      | 135            | 94                 | 16                   | 4                   | 249                      | -228                        | 21                       |
| 2012-2013 | 0            | -2               | -2                     | 187            | 12                 | 0                    | 5                   | 204                      | -213                        | -9                       |
| 2013-2014 | 1            | -1               | 0                      | 140            | 45                 | 12                   | 21                  | 218                      | -211                        | 7                        |
| Average   | 1            | -2               | -1                     | 148            | 37                 | 12                   | 9                   | 206                      | -242                        | -36                      |