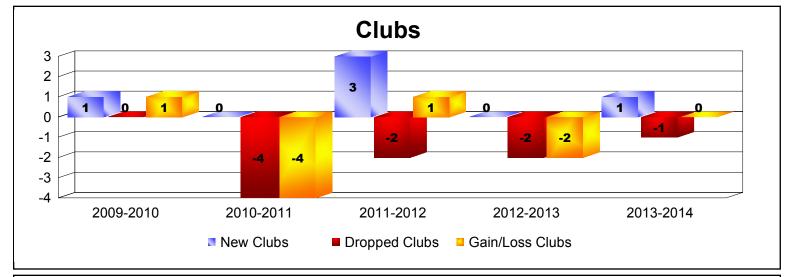

District 4 C4 As of June 2014 Cumulative

| Year      | New<br>Clubs | Dropped<br>Clubs | Gain/<br>Loss<br>Clubs | New<br>Members | Charter<br>Members | Reinstate<br>Members | Transfer<br>Members | Total<br>Member<br>Added | Total<br>Members<br>Dropped | Gain/<br>Loss<br>Members |
|-----------|--------------|------------------|------------------------|----------------|--------------------|----------------------|---------------------|--------------------------|-----------------------------|--------------------------|
| 2009-2010 | 1            | 0                | 1                      | 151            | 33                 | 17                   | 5                   | 206                      | -267                        | -61                      |
| 2010-2011 | 0            | -4               | -4                     | 129            | 0                  | 13                   | 11                  | 153                      | -289                        | -136                     |
| 2011-2012 | 3            | -2               | 1                      | 135            | 94                 | 16                   | 4                   | 249                      | -228                        | 21                       |
| 2012-2013 | 0            | -2               | -2                     | 187            | 12                 | 0                    | 5                   | 204                      | -213                        | -9                       |
| 2013-2014 | 1            | -1               | 0                      | 140            | 45                 | 12                   | 21                  | 218                      | -211                        | 7                        |
| Average   | 1            | -2               | -1                     | 148            | 37                 | 12                   | 9                   | 206                      | -242                        | -36                      |