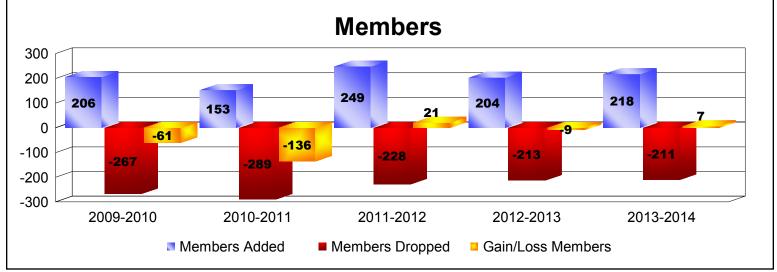

District 4 C4 As of June 2014 Cumulative

| Year      | New<br>Clubs | Dropped<br>Clubs | Gain/<br>Loss<br>Clubs | New<br>Members | Charter<br>Members | Reinstate<br>Members | Transfer<br>Members | Total<br>Member<br>Added | Total<br>Members<br>Dropped | Gain/<br>Loss<br>Members |
|-----------|--------------|------------------|------------------------|----------------|--------------------|----------------------|---------------------|--------------------------|-----------------------------|--------------------------|
| 2009-2010 | 1            | 0                | 1                      | 151            | 33                 | 17                   | 5                   | 206                      | -267                        | -61                      |
| 2010-2011 | 0            | -4               | -4                     | 129            | 0                  | 13                   | 11                  | 153                      | -289                        | -136                     |
| 2011-2012 | 3            | -2               | 1                      | 135            | 94                 | 16                   | 4                   | 249                      | -228                        | 21                       |
| 2012-2013 | 0            | -2               | -2                     | 187            | 12                 | 0                    | 5                   | 204                      | -213                        | -9                       |
| 2013-2014 | 1            | -1               | 0                      | 140            | 45                 | 12                   | 21                  | 218                      | -211                        | 7                        |
| Average   | 1            | -2               | -1                     | 148            | 37                 | 12                   | 9                   | 206                      | -242                        | -36                      |